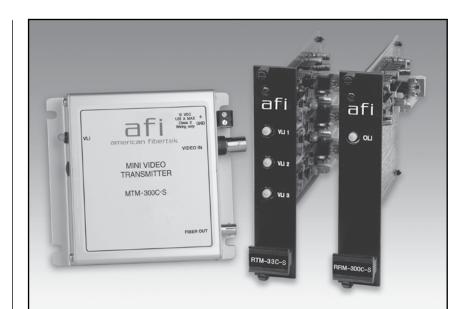

### **ORDERING INFORMATION:**

MTM-300C-S = Module Transmitter RTM-300C-S = Rack Card Transmitter RTM-33C-S = 3-up Rack Card Transmitter MRM-300C-S = Module Receiver RRM-300C-S = Rack Card Receiver RRM-33C-S = 3-up Rack Card Receiver

The American Fibertek M300C-S Series transmits one channel of high-quality, FM video on one singlemode optical fiber. The American Fibertek M33C-S Series transmits three channels of high-quality, FM video on three singlemode optical fibers. All units operate at 1300 nm and are compatible across the series. Designed to be completely transparent to all camera and monitor manufacturers, the system requires no field adjustments at installation or additional maintenance thereafter. Diagnostic indicators provide a quick visual indication of system status.

The M300C-S Series may be ordered as stand alone low profile modules or rack cards that are mounted in the SR-20D/2 or SR-20R/1 American Fibertek Card Cages. The M33C-S Series are ordered as rack cards to be mounted in the SR-20D/2 or SR-20R/1.