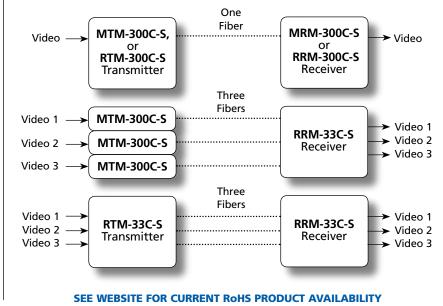

### **ORDERING INFORMATION:**

MTM-300C-S = Module Transmitter RTM-300C-S = Rack Card Transmitter RTM-33C-S = 3-up Rack Card Transmitter MRM-300C-S = Module Receiver RRM-300C-S = Rack Card Receiver RRM-33C-S = 3-up Rack Card Receiver

#### Example: MTM-300C-S to MRM-300C-S

Example: MTM-300C-S MTM-300C-S-to RRM-33C-S MTM-300C-S-

Example: RTM-33C-S to RRM-33C-S Note: This is a High Density Fiber Solution that allows up to 42 videos to be transmitted from one SR-20D/2 subrack to another SR-20D/2 subrack.

The American Fibertek M300C-S Series transmits one channel of high-quality, FM video on one singlemode optical fiber. The American Fibertek M33C-S Series transmits three channels of high-quality, FM video on three singlemode optical fibers. All units operate at 1300 nm and are compatible across the series. Designed to be completely transparent to all camera and monitor manufacturers, the system requires no field adjustments at installation or additional maintenance thereafter. Diagnostic indicators provide a quick visual indication of system status.